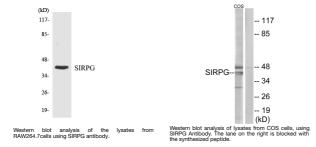

## Anti-SIRPG antibody (101-150 aa) (STJ92098)

ST.192098

## **TARGET INFORMATION**

Gene ID 55423 Gene Symbol SIRPG

Uniprot ID SIRPG\_HUMAN

Immunogen The antiserum was produced against synthesized peptide derived from the human SIRPG at the amino acid range 101-150

Immunogen 101-150 aa

Region

Specificity CD172g Polyclonal Antibody detects endogenous levels of CD172g protein.

Immunogen Sequence