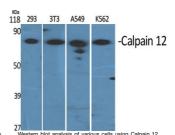

270

Immunogen Region 221-270 aa

Immunogen

Specificity Calpain 12 Polyclonal Antibody detects endogenous levels of Calpain 12 protein.

Sequence

This product is suitable for in-vitro studies under the RESEARCH USE ONLY [RUO] licence. This product must not be used as for diagnostic or other medical purposes.