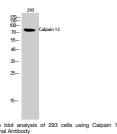

270

Immunogen Region 221-270 aa

Immunogen

Specificity Calpain 12 Polyclonal Antibody detects endogenous levels of Calpain 12 protein.

Sequence

This product is suitable for in-vitro studies under the RESEARCH USE ONLY [RUO] licence. This product must not be used as for diagnostic or other medical purposes.