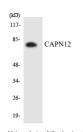

270

Immunogen Region 221-270 aa

Immunogen

Specificity Calpain 12 Polyclonal Antibody detects endogenous levels of Calpain 12 protein.

Sequence

This product is suitable for in-vitro studies under the RESEARCH USE ONLY [RUO] licence. This product must not be used as for diagnostic or other medical purposes.