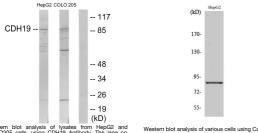

## Anti-CDH19 antibody (371-420 aa) (STJ91961)

Applications WB/IHC/IF/ELISA Host/Source Rabbit

Reactivity Human/Rat/Mouse

Dilution Range WB 1:500-1:2000

IHC 1:100-1:300 IF 1:200-1:1000 ELISA 1:20000

Formulation Liquid in PBS containing 50% Glycerol, 0.5% BSA and 0.02% Sodium Azide.

**Isotype** IgG

Storage Store at-20°C for up to 1 year from the date of receipt, and avoid repeat freeze-thaw cycles.