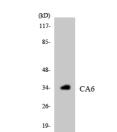

Specificity CA VI Polyclonal Antibody detects endogenous levels of CA VI protein.

Immunogen Sequence