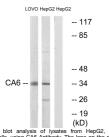

Specificity CA VI Polyclonal Antibody detects endogenous levels of CA VI protein.

Immunogen Sequence