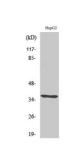

Specificity CA VI Polyclonal Antibody detects endogenous levels of CA VI protein.

Immunogen Sequence