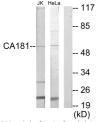

## **TARGET INFORMATION**

Gene ID 54680

Gene Symbol ZNHIT6

Uniprot ID BCD1\_HUMAN

Immunogen The antiserum was produced against synthesized peptide derived from the human CA181 at the amino acid range 301-350

Immunogen 301-350 aa Region

**Specificity** C1orf181 Polyclonal Antibody detects endogenous levels of C1orf181 protein.

Immunogen