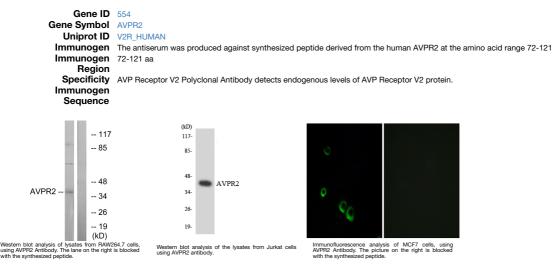

## Anti-AVPR2 antibody (72-121 aa) (STJ91788) STJ91788

## **GENERAL INFORMATION**

Product Type Primary antibodies Short Description Rabbit polyclonal antibody anti-Vasopressin V2 receptor (72-121 aa) is suitable for use in Western Blot, Immunofluorescence and ELISA research applications. Applications WB/IF/ELISA Host/Source Rabbit Reactivity Human/Rat/Mouse

## **PRODUCT PROPERTIES**

| Clonality<br>Clone ID  | Polyclonal                                                                                                            |
|------------------------|-----------------------------------------------------------------------------------------------------------------------|
| Concentration          | 1 mg/mL                                                                                                               |
| Conjugation            | Unconjugated                                                                                                          |
| Purification           | The antibody was affinity-purified from rabbit antiserum by affinity-chromatography using epitope-specific immunogen. |
| Dilution Range         | WB 1:500-1:2000                                                                                                       |
|                        | IF 1:200-1:1000                                                                                                       |
|                        | ELISA 1:10000                                                                                                         |
| Formulation            | Liquid in PBS containing 50% Glycerol, 0.5% BSA and 0.02% Sodium Azide.                                               |
| Isotype                | IgG                                                                                                                   |
| Storage<br>Instruction | Store at-20°C for up to 1 year from the date of receipt, and avoid repeat freeze-thaw cycles.                         |