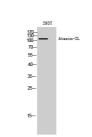

## Anti-ATXN2L antibody (571-620 aa) (STJ91740)

Immunogen Region 571-620 aa

Specificity Ataxin-2L Polyclonal Antibody detects endogenous levels of Ataxin-2L protein.

Immunogen Sequence