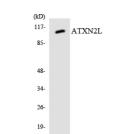

## Anti-ATXN2L antibody (571-620 aa) (STJ91740)

Immunogen Region 571-620 aa

Specificity Ataxin-2L Polyclonal Antibody detects endogenous levels of Ataxin-2L protein.

Immunogen Sequence