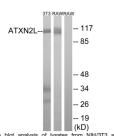

## Anti-ATXN2L antibody (571-620 aa) (STJ91740)

Immunogen Region 571-620 aa

Specificity Ataxin-2L Polyclonal Antibody detects endogenous levels of Ataxin-2L protein.

Immunogen Sequence