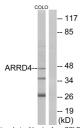

## Anti-ARRDC4 antibody (127-176 aa) (STJ91706)

Immunogen 127-176 aa

Region
Specificity Arrdc4 Polyclonal Antibody detects endogenous levels of Arrdc4 protein.

Immunogen Sequence