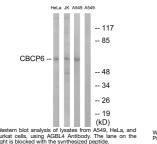

Immunogen Region 431-480 aa

Specificity AGBL4 Polyclonal Antibody detects endogenous levels of AGBL4 protein.

Immunogen Sequence