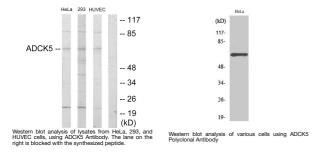

n 1 mg/mL Conjugation Unconjugated

Purification The antibody was affinity-purified from rabbit antiserum by affinity-chromatography using epitope-specific immunogen.

Dilution Range WB 1:500-1:2000

IF 1:200-1:1000 ELISA 1:20000

Formulation Liquid in PBS containing 50% Glycerol, 0.5% BSA and 0.02% Sodium Azide.

**Isotype** IgG

Storage Store at-20°C for up to 1 year from the date of receipt, and avoid repeat freeze-thaw cycles.

Instruction

## **TARGET INFORMATION**

Gene ID 203054

Gene Symbol ADCK5

Uniprot ID ADCK5\_HUMAN

Immunogen The antiserum was produced against synthesized peptide derived from the human ADCK5 at the amino acid range 151-200

Immunogen 151-200 aa

Region

**Specificity** ADCK5 Polyclonal Antibody detects endogenous levels of ADCK5 protein.

Immunogen Sequence