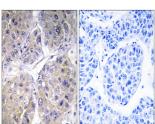

## **GENERAL INFORMATION**

Product Type Primary antibodies

Short Rabbit polyclonal antibody anti-Long-chain fatty acid transport protein 5 (481-530 aa) is suitable for use in Western Blot,

**Description** Immunohistochemistry, Immunofluorescence and ELISA research applications.

**Dilution** WB 1:500-1:2000 Range IHC 1:100-1:300 IF 1:200-1:1000

ELISA 1:40000

Formulation Liquid in PBS containing 50% Glycerol, 0.5% BSA and 0.02% Sodium Azide.

**Isotype** IgG

**Storage** Store at-20°C for up to 1 year from the date of receipt, and avoid repeat freeze-thaw cycles.