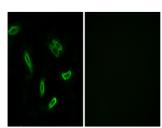

## **GENERAL INFORMATION**

Product Type Primary antibodies

Short Rabbit polyclonal antibody anti-Long-chain fatty acid transport protein 5 (481-530 aa) is suitable for use in Western Blot,

**Description** Immunohistochemistry, Immunofluorescence and ELISA research applications.

**Dilution** WB 1:500-1:2000 Range IHC 1:100-1:300 IF 1:200-1:1000

ELISA 1:40000

Formulation Liquid in PBS containing 50% Glycerol, 0.5% BSA and 0.02% Sodium Azide.

**Isotype** IgG

**Storage** Store at-20°C for up to 1 year from the date of receipt, and avoid repeat freeze-thaw cycles.