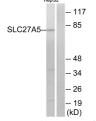

## Anti-SLC27A5 antibody (481-530 aa) (STJ91460)

## **TARGET INFORMATION**

Gene ID 10998 Gene Symbol SLC27A5 Uniprot ID S27A5\_HUMAN

Immunogen The antiserum was produced against synthesized peptide derived from the human SLC27A5 at the amino acid range 481-530