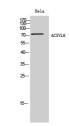

Immunogen 481-530 aa

Region
Specificity ACSVL6 Polyclonal Antibody detects endogenous levels of ACSVL6 protein.

Immunogen Sequence

Western blot analysis of Hela cells using ACSVL6 Polyclonal Antibody diluted at 1i1/4 1000