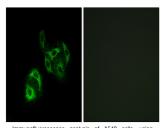

Immunogen 61-110 aa

Region Specificity ACSVL4 Polyclonal Antibody detects endogenous levels of ACSVL4 protein.

Immunogen

Sequence

Immunofluorescence analysis of A549 cells, using SLC27A4 Antibody. The picture on the right is blocked with the synthesized pertide