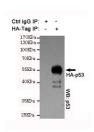

## **TARGET INFORMATION**

Gene ID Gene Symbol **Uniprot ID** 

Immunogen HA synthetic peptide conjugated to KLH.

Immunogen Region

Specificity Immunogen Sequence

HA-tag Polyclonal Antibody detects HA-tagged recombinant proteins or HA-tagged proteins overexpressed in cells.