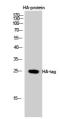

## **TARGET INFORMATION**

Gene ID Gene Symbol **Uniprot ID** 

Immunogen HA synthetic peptide conjugated to KLH.

Immunogen Region

Specificity Immunogen Sequence

HA-tag Polyclonal Antibody detects HA-tagged recombinant proteins or HA-tagged proteins overexpressed in cells.