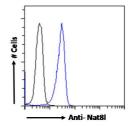

njugation Unconjugated

Purification Purified from goat serum by ammonium sulphate precipitation followed by antigen affinity chromatography using the immunizing

**Dilution** Peptide ELISA: antibody detection limit dilution 1:16000.

Range WB: Approx 45-48kDa band observed in Human Cerebellum and Mouse Brain lysates, and approx. 48-50kDa in Rat Brain lysates

(calculated MW of 32.8kDa according to Human NP\_848652.2 and 32.7kD

Formulation 0.5 mg/ml in Tris saline, 0.02% sodium azide, pH7.3 with 0.5% bovine serum albumin. NA

Isotype IgG

Storage Store at-20°C on receipt and minimise freeze-thaw cycles.

Instruction

## **TARGET INFORMATION**

Gene ID 339983 Gene Symbol NAT8L

Uniprot ID NAT8L\_HUMAN

Immunogen Immunogen 211-223

Region

Specificity Immunogen SVDSRFRGKGIAK

Sequence