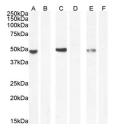

**Dilution** Peptide ELISA: antibody detection limit dilution 1:16000.

Range WB: Approx 45-48kDa band observed in Human Cerebellum and Mouse Brain lysates, and approx. 48-50kDa in Rat Brain lysates

(calculated MW of 32.8kDa according to Human NP\_848652.2 and 32.7kD