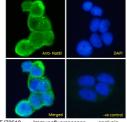

Conjugation Unconjugated

Purification Purified from goat serum by ammonium sulphate precipitation followed by antigen affinity chromatography using the immunizing

**Dilution** Peptide ELISA: antibody detection limit dilution 1:16000.

Range WB: Approx 45-48kDa band observed in Human Cerebellum and Mouse Brain lysates, and approx. 48-50kDa in Rat Brain lysates

(calculated MW of 32.8kDa according to Human NP\_848652.2 and 32.7kD

Formulation 0.5 mg/ml in Tris saline, 0.02% sodium azide, pH7.3 with 0.5% bovine serum albumin. NA

Isotype IgG

Storage Store at-20°C on receipt and minimise freeze-thaw cycles.

Instruction

## **TARGET INFORMATION**

Gene ID 339983 Gene Symbol NAT8L

Uniprot ID NAT8L\_HUMAN

Immunogen Immunogen 211-223

Region

Specificity Immunogen SVDSRFRGKGIAK

Sequence