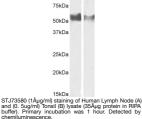

## **PRODUCT PROPERTIES**

| Polyclonal                                                                                                                                                                                                                    |
|-------------------------------------------------------------------------------------------------------------------------------------------------------------------------------------------------------------------------------|
| 0.5 mg/mL                                                                                                                                                                                                                     |
| Unconjugated                                                                                                                                                                                                                  |
| Purified from goat serum by ammonium sulphate precipitation followed by antigen affinity chromatography using the immunizing peptide.                                                                                         |
| Peptide ELISA: antibody detection limit dilution 1:2000.<br>WB: Approx 55kDa band observed in Human Lymph Node and Tonsil lysates (calculated MW of 57.4kDa according to NP 002277.4). Recommended concentration: 0.3-1µg/ml. |
| 0.5 mg/ml in Tris saline, 0.02% sodium azide, pH7.3 with 0.5% bovine serum albumin. NA IgG<br>Store at-20°C on receipt and minimise freeze-thaw cycles.                                                                       |
|                                                                                                                                                                                                                               |

## **TARGET INFORMATION**

| Gene ID<br>Gene Symbol<br>Uniprot ID |                                                                                     |
|--------------------------------------|-------------------------------------------------------------------------------------|
| Immunogen<br>Immunogen<br>Region     | -                                                                                   |
| Specificity                          | This antibody is expected to recognize the extra-cellular domain.<br>EDVSQAQAGTYTCH |
| A B<br>250kDa<br>150kDa<br>100kDa    |                                                                                     |