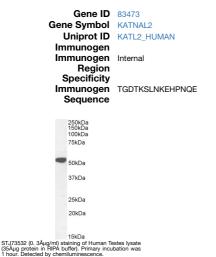

## **PRODUCT PROPERTIES**

Clonality Polyclonal Clone ID Concentration 0.5 mg/mL Conjugation Unconjugated Purification Purified from goat serum by ammonium sulphate precipitation followed by antigen affinity chromatography using the immunizing peptide. Dilution Range Peptide ELISA: antibody detection limit dilution 1:128000. WB: Approx 55kDa band observed in Human Testis lysates (calculated MW of 52.8kDa according to NP\_112593.2). Recommended concentration: 0.1-0.3µg/ml. Formulation 0.5 mg/ml in Tris saline, 0.02% sodium azide, pH7.3 with 0.5% bovine serum albumin. NA Isotype IgG Storage Store at-20°C on receipt and minimise freeze-thaw cycles. Instruction