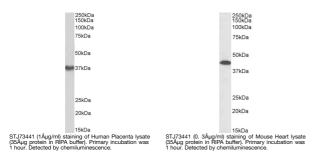

peptide

**Dilution** Peptide ELISA: antibody detection limit dilution 1:128000.

Range WB: Approx 37kDa band observed in Human Placenta lysates and approx 42kDa in Mouse Heart lysates (calculated MW of 37.6kDa

according to Human NP\_001269370.1 and 44.1kDa according to Mouse

Formulation 0.5 mg/ml in Tris saline, 0.02% sodium azide, pH7.3 with 0.5% bovine serum albumin. NA

Isotype IgG

Storage Store at-20°C on receipt and minimise freeze-thaw cycles.