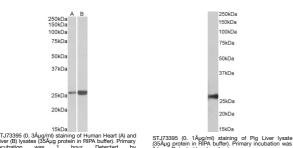

**Dilution Range** Peptide ELISA: antibody detection limit dilution 1:128000.

WB: Approx 26kDa band observed in Human and Pig Heart, Kidney and Liver lysates (calculated MW of 25.0kDa according to

NP\_004896.1). Recommended concentration: 0.3-1µg/ml.