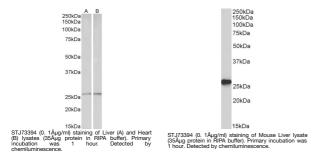

**Dilution Range** Peptide ELISA: antibody detection limit dilution 1:128000.

WB: Approx 26kDa band observed in Human Heart and in Human and Mouse Liver lysates (calculated MW of 25.0kDa according to

NP\_004896.1). Recommended concentration:  $0.1-0.3\mu g/ml$ .