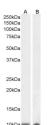

**Dilution Range** Peptide ELISA: antibody detection limit dilution 1:32000.

WB: Approx 10kDa band observed in Human Brain (Olfactory Bulb and Cerebellum) lysates (calculated MW of 10.7kDa according to