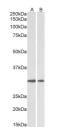

**Dilution** Peptide ELISA: antibody detection limit dilution 1:128000.

Range WB: Approx 30-33kDa band observed in Human Heart and Human Placenta lysates (calculated MW of 46.9kDa according to

NP\_002308.2). The observed molecular weight corresponds to earlier findi