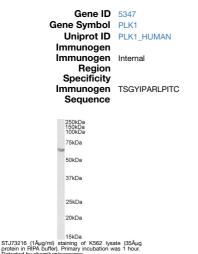

 Dilution Range
 Peptide ELISA: antibody detection limit dilution 1:128000. WB: Approx 65kDa band observed in lysates of cell line K562 (calculated MW of 68.3kDa according to NP\_005021.2). Recommended concentration: 1-3µg/ml.