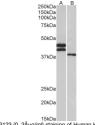

**Dilution** Peptide ELISA: antibody detection limit dilution 1:64000.

Range WB: Approx 45 + 40kDa bands observed in Human Heart lysates and 38kDa in Human Liver lysates (calculated MW of 46.9kDa

according to NP\_443170.1 and of 40.4kDa according to NP\_001152869.1).