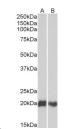

**Dilution Range** Peptide ELISA: antibody detection limit dilution 1:128000.

WB: Approx 20kDa band observed in lysates of cell lines Jurkat and Molt4 (calculated MW of 18.9kDa according to NP\_000723.1).