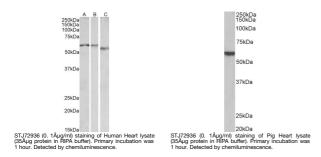

**Dilution Range** Peptide ELISA: antibody detection limit dilution 1:128000.

WB: Approx 55-60kDa band observed in Human, Mouse, Rat and Pig Heart lysates (calculated MW of 56.8kDa according to

NP\_000670.1). Recommended concentration: 0.1-0.3µg/ml.