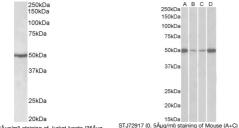

**Dilution** Peptide ELISA: antibody detection limit dilution 1:8000.

Range WB: Approx 50kDa band observed in lysates of cell lines Daudi and Jurkat (calculated MW of 50.5kDa according to NP\_001949.1).

The same band is observed in lysates of Mouse and Rat Heart and

Formulation 0.5 mg/ml in Tris saline, 0.02% sodium azide, pH7.3 with 0.5% bovine serum albumin. NA

Isotype IgG

Storage Store at-20°C on receipt and minimise freeze-thaw cycles.