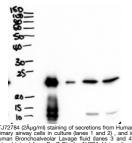

## **PRODUCT PROPERTIES**

| Clonality<br>Clone ID  | Polyclonal                                                                                                                                                                                  |
|------------------------|---------------------------------------------------------------------------------------------------------------------------------------------------------------------------------------------|
| Concentration          | 0.5 mg/mL                                                                                                                                                                                   |
| Conjugation            | Unconjugated                                                                                                                                                                                |
| Purification           | Purified from goat serum by ammonium sulphate precipitation followed by antigen affinity chromatography using the immunizing peotide.                                                       |
| Dilution               |                                                                                                                                                                                             |
| Range                  | WB: Approx 26kDa band observed in secretions of Human primary airway cells in culture-and in Human Bronchoalveolar Lavage fluid (calculated MW of 26.7kDa according to NP 057667.1). Recomm |
| Formulation            | 0.5 mg/ml in Tris saline, 0.02% sodium azide, pH7.3 with 0.5% bovine serum albumin. NA                                                                                                      |
| Isotype                | IgG                                                                                                                                                                                         |
| Storage<br>Instruction | Store at-20°C on receipt and minimise freeze-thaw cycles.                                                                                                                                   |