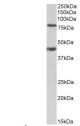

**Dilution Range** Peptide ELISA: antibody detection limit dilution 1:16000.

WB: Approx 80kDa band observed in lysates of cell line NIH3T3 (calculated MW of 75.4kDa according to NP\_034221.3). An additional

band of unknown identity was also consistently observed at

 $\textbf{Formulation} \quad 0.5 \text{ mg/ml in Tris saline, } 0.02\% \text{ sodium azide, pH7.3 with } 0.5\% \text{ bovine serum albumin. NA}$ 

## **TARGET INFORMATION**

Gene ID Gene Symbol Uniprot ID Immunogen Immunogen Internal

Region Specificity

Immunogen PQLEEAPLTVKSD

Sequence

STJ72776 (1µg/ml) staining of NIH3T3 lysate (35µg protein in RIPA buffer). Detected by