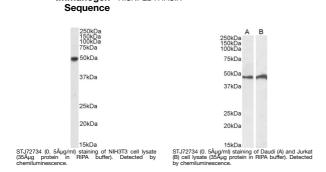

**Dilution** Peptide ELISA: antibody detection limit dilution 1:64000.

Range WB: Approx 48kDa band observed in lysates of cell lines Daudi and Jurkat and approx, 48-50kDa in lysates of cell line NIH3T3