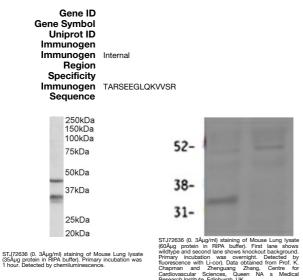

## Product Type Primary antibodies Description Applications Pep-ELISA/WB Host/Source Goat

Short Goat polyclonal antibody anti-Hsd11b1-Mouse (Internal) is suitable for use in ELISA and Western Blot research applications. Reactivity Mouse/Rat

### **PRODUCT PROPERTIES**

| Clonality                 | Polyclonal                                                                                                                                                                                  |
|---------------------------|---------------------------------------------------------------------------------------------------------------------------------------------------------------------------------------------|
| Clone ID<br>Concentration | 0.5 ma/ml                                                                                                                                                                                   |
| Conjugation               | Unconjugated                                                                                                                                                                                |
| Purification              | Purified from goat serum by ammonium sulphate precipitation followed by antigen affinity chromatography using the immunizing peptide.                                                       |
| Dilution                  | Peptide ELISA: antibody detection limit dilution 1:32000.                                                                                                                                   |
| Range                     | WB: Approx 32kDa band observed in Mouse Lung lysates (calculated MW of 32.4kDa according to NP_032314.2). Recommended concentration: 0.3-1µg/ml. An additional band of unknown identity was |
| Formulation<br>Isotype    | 0.5 mg/ml in Tris saline, 0.02% sodium azide, pH7.3 with 0.5% bovine serum albumin. NA<br>IgG                                                                                               |
| Storage<br>Instruction    | Store at-20°C on receipt and minimise freeze-thaw cycles.                                                                                                                                   |
|                           |                                                                                                                                                                                             |