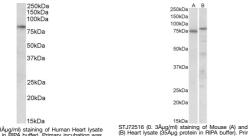

**Dilution Range** Peptide ELISA: antibody detection limit dilution 1:32000.

WB: Approx 75-80kDa band observed in Human, Mouse and Rat Heart lysates (calculated MW of 76.8kDa according to

NP\_003713.3). Recommended concentration: 0.3-1 $\mu$ g/ml.