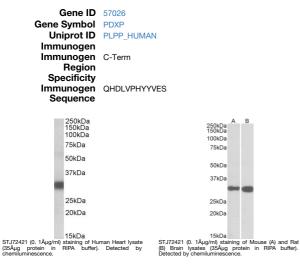

## **PRODUCT PROPERTIES**

| Clonality<br>Clone ID  | Polyclonal                                                                                                                                                                                   |
|------------------------|----------------------------------------------------------------------------------------------------------------------------------------------------------------------------------------------|
| Concentration          | 0.5 mg/mL                                                                                                                                                                                    |
| Conjugation            | Unconjugated                                                                                                                                                                                 |
| Purification           | Purified from goat serum by ammonium sulphate precipitation followed by antigen affinity chromatography using the immunizing peptide.                                                        |
| Dilution               | Peptide ELISA: antibody detection limit dilution 1:64000.                                                                                                                                    |
| Range                  | WB: Approx 32kDa band observed in Human and Rat Heart lysates and in Mouse and Rat Brain lysates (calculated MW of 31.7kDa according to NP_064711.1). Recommended concentration: 0.1-0.3µg/m |
| Formulation            | 0.5 mg/ml in Tris saline, 0.02% sodium azide, pH7.3 with 0.5% bovine serum albumin. NA                                                                                                       |
| Isotype                | IgG                                                                                                                                                                                          |
| Storage<br>Instruction | Store at-20°C on receipt and minimise freeze-thaw cycles.                                                                                                                                    |