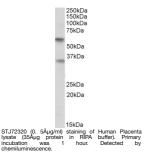

peptide.

**Dilution Range** Peptide ELISA: antibody detection limit dilution 1:16000.

WB: Experiments gave bands at approx 60kDa and 35kDa in Human Placenta lysates. These bands correspond to earlier findings