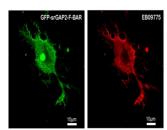

Sequence

107 (0. 1ŵg/ml) staining of Rat Cortical Ne (35ŵg protein in RIPA buffer). Prir tition was 1 hour. Detected to hour Data kindly provided by Ms.