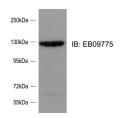

**Dilution Range** Peptide ELISA: antibody detection limit dilution 1:8000.

WB: Approx 124kDa band observed in lysates of cell line HeLa and in rat primary culture cortical neurons at Day 4 (calculated MW of

121kDa according to human NP\_056141.2 but the rat protein

Formulation 0.5 mg/ml in Tris saline, 0.02% sodium azide, pH7.3 with 0.5% bovine serum albumin. NA

**Isotype** IgG

**Storage** Store at-20°C on receipt and minimise freeze-thaw cycles.

Sequence

107 (0. 1ŵg/ml) staining of Rat Cortical Ne (35ŵg protein in RIPA buffer). Prir tition was 1 hour. Detected to hour Data kindly provided by Ms.