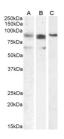

**Dilution Range** Peptide ELISA: antibody detection limit dilution 1:1000.

WB: Approx 90kDa band observed in lysates of cell lines A431 and Nuclear K562, and approx. 100kDa in lysates of cell line K562. An

additional faint band of approx 70kDa was also seen in som

 $\textbf{Formulation} \quad 0.5 \text{ mg/ml in Tris saline, } 0.02\% \text{ sodium azide, pH7.3 with } 0.5\% \text{ bovine serum albumin. NA}$ 