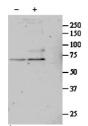

**Dilution** Peptide ELISA: antibody detection limit dilution 1:32000.

Range WB: Approx 67kDa band observed in primary cultured Human Lung fibroblasts lysates after 24 h treatment with 1ng/ml TGF-bl

(calculated MW of 51.6kDa according to NP\_003122.1). The observed