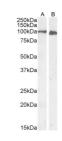

**Dilution** Peptide ELISA: antibody detection limit dilution 1:128000.

Range WB: Approx 90-100kDa band observed in Human Cerebellum and Rat Brain lysates and in lysates of cell lines LNCaP and U251

(calculated MW of 67.6kDa according to Human NP\_001737.1 and 67.3k