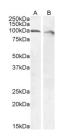

**Dilution** Peptide ELISA: antibody detection limit dilution 1:128000.

Range WB: Approx 90-100kDa band observed in Human Cerebellum and Rat Brain lysates and in lysates of cell lines LNCaP and U251

(calculated MW of 67.6kDa according to Human NP\_001737.1 and 67.3k