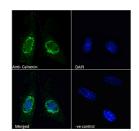

## **GENERAL INFORMATION**

Product Type Primary antibodies

Short Goat polyclonal antibody anti-Calnexin (Internal) is suitable for use in ELISA, Western Blot, Immunohistochemistry and

**Description** Immunofluorescence research applications.