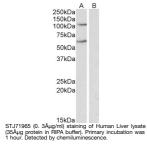

**Dilution** Peptide ELISA: antibody detection limit dilution 1:32000.

Range WB: Approx 110kDa band observed in Human Liver lysates (calculated MW of 105kDa according to NP\_004127.1). Recommended

concentration: 1-3µg/ml. An additional band of unknown identity was a