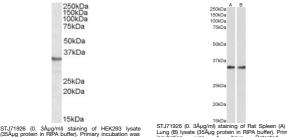

**Dilution** Peptide ELISA: antibody detection limit dilution 1:16000.

Range WB: Approx 35kDa band observed in HEK293, A431 and HeLa lysates and in Rat Spleen and Lung lysates (calculated MW of 35.1kDa

according to NP\_002711.1). Recommended concentration: 0.1-0.3µg

Formulation 0.5 mg/ml in Tris saline, 0.02% sodium azide, pH7.3 with 0.5% bovine serum albumin. NA

**Isotype** IgG

Storage Store at-20°C on receipt and minimise freeze-thaw cycles.