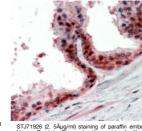

## **GENERAL INFORMATION**

Product Type Primary antibodies

Short Goat polyclonal antibody anti-PPP4C (C-Term) is suitable for use in ELISA, Western Blot and Immunohistochemistry research

**Description** applications. Applications Pep-ELISA/WB/IHC Host/Source Goat