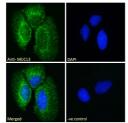

immunizing peptide.

**Dilution Range** Peptide ELISA: antibody detection limit dilution 1:4000.

IF: Strong expression of the protein seen in the cytoplasm of HepG2 and Caco-2 cells. Recommended concentration: 10μg/ml.

## **TARGET INFORMATION**

Gene ID 56667

Gene Symbol MUC13

Uniprot ID MUC13\_HUMAN

. Immunogen

Immunogen Region Internal

Specificity

Immunogen DCKSDLQRPNPQ
Sequence