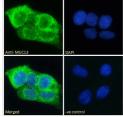

immunizing peptide.

**Dilution Range** Peptide ELISA: antibody detection limit dilution 1:4000.

IF: Strong expression of the protein seen in the cytoplasm of HepG2 and Caco-2 cells. Recommended concentration: 10μg/ml.

## **TARGET INFORMATION**

Gene ID 56667

Gene Symbol MUC13

Uniprot ID MUC13\_HUMAN

. Immunogen

Immunogen Region Internal

Specificity

Immunogen DCKSDLQRPNPQ
Sequence