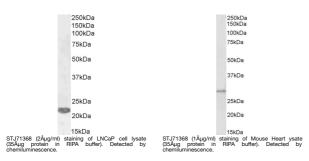

peptide

**Dilution** Peptide ELISA: antibody detection limit dilution 1:2000.

Range WB: Approx 28kDa band observed in Mouse Heart lysates, and approx. 22-23kDa in lysates of cell line LNCaP (calculated MW of

24.4kDa according to Human NP\_008833.1) and 27.3kDa according to

Formulation 0.5 mg/ml in Tris saline, 0.02% sodium azide, pH7.3 with 0.5% bovine serum albumin. NA

Isotype IgG

Storage Store at-20°C on receipt and minimise freeze-thaw cycles.