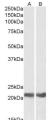

**Dilution** Peptide ELISA: antibody detection limit dilution 1:128000.

Range WB: Approx 22kDa band observed in Mouse and Rat Eye lysates (calculated MW of 20.1kDa according to Mouse NP\_034094.1 and

Rat NP\_037067.1). Recommended concentration: 0.03-0.1-µg/ml.