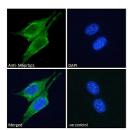

immunizing peptide.

**Dilution Range** Peptide ELISA: antibody detection limit dilution 1:32000.

IF: Expression of the protein seen within lipid droplets and the cytoplasm of NIH3T3 cells. Recommended concentration: