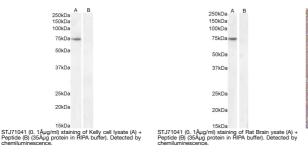

**Dilution** Peptide ELISA: antibody detection limit dilution 1:64000.

Range WB: Approx 75kDa band observed in lysates of cell line Kelly, ans in Rat Brain lysates (calculated MW of 45.1kDa according to human

NP\_005094.1 and 45.2kDa according to Rat NP\_112328.1). T

Formulation 0.5 mg/ml in Tris saline, 0.02% sodium azide, pH7.3 with 0.5% bovine serum albumin. NA

**Isotype** IgG

**Storage** Store at-20°C on receipt and minimise freeze-thaw cycles.