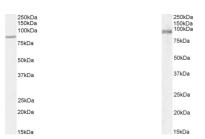

**Dilution** Peptide ELISA: antibody detection limit dilution 1:16000.

Range WB: Approx 85kDa band observed in lysates of cell line LNCaP, and approx. 90kDa in Mouse Heart lysates (calculated MW of 83.1kDa

according to Human NP\_998827.1 and 88.1kDa according to Mou

Formulation 0.5 mg/ml in Tris saline, 0.02% sodium azide, pH7.3 with 0.5% bovine serum albumin. NA

Isotype IgG

Storage Store at-20°C on receipt and minimise freeze-thaw cycles.