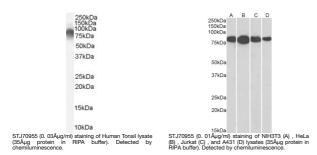

**Dilution** Peptide ELISA: antibody detection limit dilution 1:4000.

Range WB: Approx 80kDa band observed in Human Lymph Node, Tonsil and Spleen lysates (calculated MW of 68.6kDa according to

NP\_002897.1). The same 80kDa was also observed in lysates of several Mou