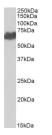

## **PRODUCT PROPERTIES**

Clonality Polyclonal

Clone ID Concentration 0.5 mg/mL Conjugation Unconjugated

Purification Purified from goat serum by ammonium sulphate precipitation followed by antigen affinity chromatography using the

immunizing peptide.

**Dilution Range** Peptide ELISA: antibody detection limit dilution 1:32000.

IHC: Paraffin embedded Human Melanoma. Recommended concentration: 6-7µg/ml.

Formulation 0.5 mg/ml in Tris saline, 0.02% sodium azide, pH7.3 with 0.5% bovine serum albumin. NA