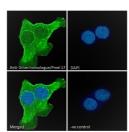

## Anti-Silver homologue/Pmel 17 antibody (C-Term) (STJ70950)

immunizing peptide.

**Dilution Range** Peptide ELISA: antibody detection limit dilution 1:32000.

IHC: Paraffin embedded Human Melanoma. Recommended concentration: 6-7µg/ml.

Formulation 0.5 mg/ml in Tris saline, 0.02% sodium azide, pH7.3 with 0.5% bovine serum albumin. NA