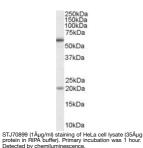

#### **PRODUCT PROPERTIES**

| Clonality<br>Clone ID  | Polyclonal                                                                                                                                                                                     |
|------------------------|------------------------------------------------------------------------------------------------------------------------------------------------------------------------------------------------|
| Concentration          | 0.5 mg/mL                                                                                                                                                                                      |
| Conjugation            | Unconjugated                                                                                                                                                                                   |
| Purification           | Purified from goat serum by ammonium sulphate precipitation followed by antigen affinity chromatography using the immunizing peptide.                                                          |
| Dilution               | Peptide ELISA: antibody detection limit dilution 1:16000.                                                                                                                                      |
| Range                  | WB: Approx 60kDa band observed in lysates of cell lines HeLa and HepG2 (calculated MW of 60.2kDa according to NP_004320.2).<br>Recommended concentration: 1-3µg/ml.An additional band of 20kDa |
| Formulation            | 0.5 mg/ml in Tris saline, 0.02% sodium azide, pH7.3 with 0.5% bovine serum albumin. NA                                                                                                         |
| Isotype                | IgG                                                                                                                                                                                            |
| Storage<br>Instruction | Store at-20°C on receipt and minimise freeze-thaw cycles.                                                                                                                                      |
|                        |                                                                                                                                                                                                |