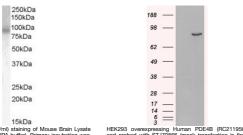

**Dilution** Peptide ELISA: antibody detection limit dilution 1:8000.

Range WB: Approx 85kDa band observed in Mouse Brain lysates (calculated MW of 83.3kDa according to Human NP\_002591.2 and 82.1kDa

according to Mouse NP\_062814.2). In transfected HEK293 transiently