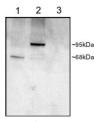

**Dilution** Peptide ELISA: antibody detection limit dilution 1:128000.

Range WB: Approx 70+80+90kDa bands observed in lysates of cell line A549. In transfected COS1 transiently expressing PDE4D1 and

PDE4D3 bands of approx. 68kDa and 95kDa are observed. These bands